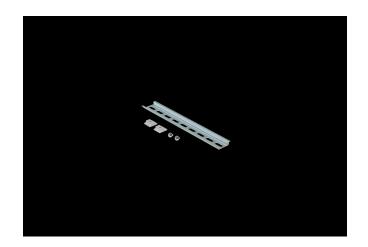

## DIN Rail Kit Including 6 Inch DIN Rail, Two Custom Slot Nuts, And Two Thread Forming Screws For Mounting To Back Of Enclosure

Catalog Number PC6DRK

UPC

785928562297

## **DESCRIPTION**

6 Inch DIN Rail Kit used for mounting equipment to enclosure side walls, Includes 6 Inch DIN Rail, Two 10-32 1/4 Inch Panhead Phillips Screws and Two aluminum slot nuts

## **FEATURES**

• Includes DIN rail that fits size indicated; plus two custom slot nuts and two thread forming screws for mounting to back of enclosure

| Color             | Natural |
|-------------------|---------|
| Country of Origin | USA     |