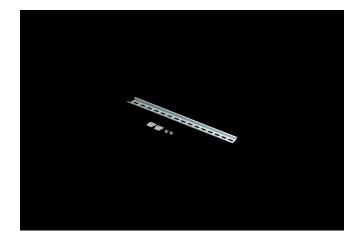

### DIN Rail Kit Including 24 Inch DIN Rail, Two Custom Slot Nuts, And Two Thread Forming Screws For Mounting To Back Of Enclosure

Catalog PC24DRK Number VPC 785928562433

## DESCRIPTION

24 Inch DIN Rail Kit used for mounting equipment to enclosure side walls, Includes 24 Inch DIN Rail, Two 10-32 1/4 Inch Panhead Phillips Screws and Two aluminum slot nuts

#### FEATURES

• Includes DIN rail that fits size indicated; plus two custom slot nuts and two thread forming screws for mounting to back of enclosure