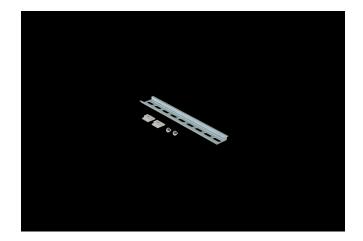

## DIN Rail Kit Including 12 Inch DIN Rail, Two Custom Slot Nuts, And Two Thread Forming Screws For Mounting To Back Of Enclosure

Catalog PC12DRK Number 785928562358

#### DESCRIPTION

12 Inch DIN Rail Kit used for mounting equipment to enclosure side walls, Includes 12 Inch DIN Rail, Two 10-32 1/4 Inch Panhead Phillips Screws and Two aluminum slot nuts

### FEATURES

• Includes DIN rail that fits size indicated; plus two custom slot nuts and two thread forming screws for mounting to back of enclosure