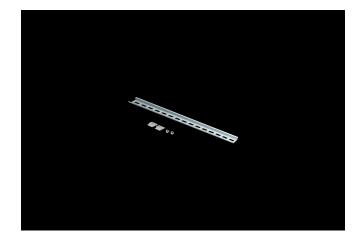

### DIN Rail Kit Including 14 Inch DIN Rail, Two Custom Slot Nuts, And Two Thread Forming Screws For Mounting To Back Of Enclosure

Catalog PC14DRK Number 785928562372

#### DESCRIPTION

14 Inch DIN Rail Kit used for mounting equipment to enclosure side walls, Includes 14 Inch DIN Rail, Two 10-32 1/4 Inch Panhead Phillips Screws and Two aluminum slot nuts

#### FEATURES

• Includes DIN rail that fits size indicated; plus two custom slot nuts and two thread forming screws for mounting to back of enclosure