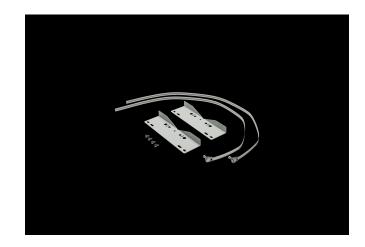

### **DESCRIPTION**

Pole Mount Kit for CL707, CL907 fits the enclosure dimension that will be mounted perpendicular to pole. Comes with light gray powder coated carbon steel top and bottom flanges, stainless steel straps and mounting screws.

## **FEATURES**

- Pole mount kit fits the enclosure dimension that will be mounted perpendicular to the pole.
- Comes with light gray powder coated carbon steel top and bottom flanges; stainless steel straps and mounting screws.