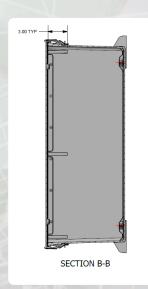

Kit includes 8 SP Mounts

T-Slot Depth

Panel Detail

| CATALOG NUMBER | DESCRIPTION                                            |
|----------------|--------------------------------------------------------|
| J3024SP        | Swing or Stationary Deadfront Panel                    |
| J3024SPMK      | Kit – 8 Swing Panel Mounts                             |
| J3024SPK       | Kit – (1) J3024SP Panel and (1) J3024SPMK Mounting Kit |