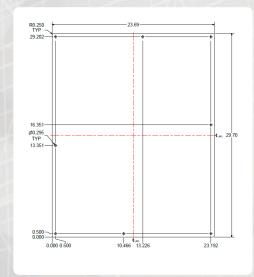

Kit includes 8 SP Mounts

T-Slot Depth

Panel Detail

| CATALOG NUMBER | DESCRIPTION                                            |
|----------------|--------------------------------------------------------|
| J3024SP        | Swing or Stationary Deadfront Panel                    |
| J3024SPMK      | Kit – 8 Swing Panel Mounts                             |
| J3024SPK       | Kit – (1) J3024SP Panel and (1) J3024SPMK Mounting Kit |