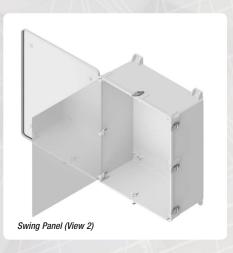

## Variable Height 30x24 J Stationary & Swing Panel

Now available from Stahlin Non-Metallic Enclosures:

- 30x24 Deadfront Panel
- 24x30 Deadfront Panel

The 30" Expanded J has a new T-Slot design that allows for easy installation of a swing panel or stationary panel.

Kit includes 8 SP Mounts

T-Slot Depth

Panel Detail

| CATALOG NUMBER | DESCRIPTION                                            |
|----------------|--------------------------------------------------------|
| J3024SP        | Swing or Stationary Deadfront Panel                    |
| J3024SPMK      | Kit – 8 Swing Panel Mounts                             |
| J3024SPK       | Kit – (1) J3024SP Panel and (1) J3024SPMK Mounting Kit |