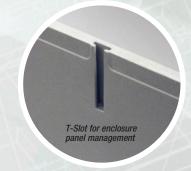

## Variable Height 30x24 J Stationary & Swing Panel

Now available from Stahlin Non-Metallic Enclosures:

- 30x24 Deadfront Panel
- 24x30 Deadfront Panel

The 30" Expanded J has a new T-Slot design that allows for easy installation of a swing panel or stationary panel.