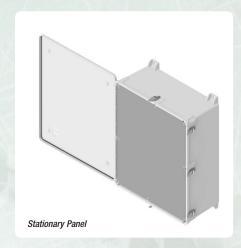

## Variable Height 30x24 J Stationary & Swing Panel

Now available from Stahlin Non-Metallic Enclosures:

- 30x24 Deadfront Panel
- 24x30 Deadfront Panel

The 30" Expanded J has a new T-Slot design that allows for easy installation of a swing panel or stationary panel.

Kit includes 8 SP Mounts

T-Slot Depth

Panel Detail

| CATALOG NUMBER | DESCRIPTION                                            |
|----------------|--------------------------------------------------------|
| J3024SP        | Swing or Stationary Deadfront Panel                    |
| J3024SPMK      | Kit – 8 Swing Panel Mounts                             |
| J3024SPK       | Kit – (1) J3024SP Panel and (1) J3024SPMK Mounting Kit |