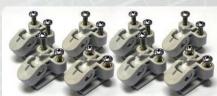

Kit includes 8 SP Mounts

T-Slot Depth

Panel Detail

| CATALOG NUMBER | DESCRIPTION                                            |
|----------------|--------------------------------------------------------|
| J3024SP        | Swing or Stationary Deadfront Panel                    |
| J3024SPMK      | Kit – 8 Swing Panel Mounts                             |
| J3024SPK       | Kit – (1) J3024SP Panel and (1) J3024SPMK Mounting Kit |