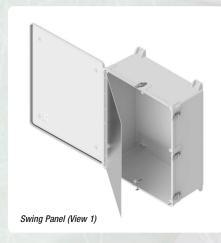

## Variable Height 30x24 J Stationary & Swing Panel

Now available from Stahlin Non-Metallic Enclosures:

- 30x24 Deadfront Panel
- 24x30 Deadfront Panel

The 30" Expanded J has a new T-Slot design that allows for easy installation of a swing panel or stationary panel.

Kit includes 8 SP Mounts

T-Slot Depth

Panel Detail

| CATALOG NUMBER | DESCRIPTION                                            |
|----------------|--------------------------------------------------------|
| J3024SP        | Swing or Stationary Deadfront Panel                    |
| J3024SPMK      | Kit – 8 Swing Panel Mounts                             |
| J3024SPK       | Kit – (1) J3024SP Panel and (1) J3024SPMK Mounting Kit |