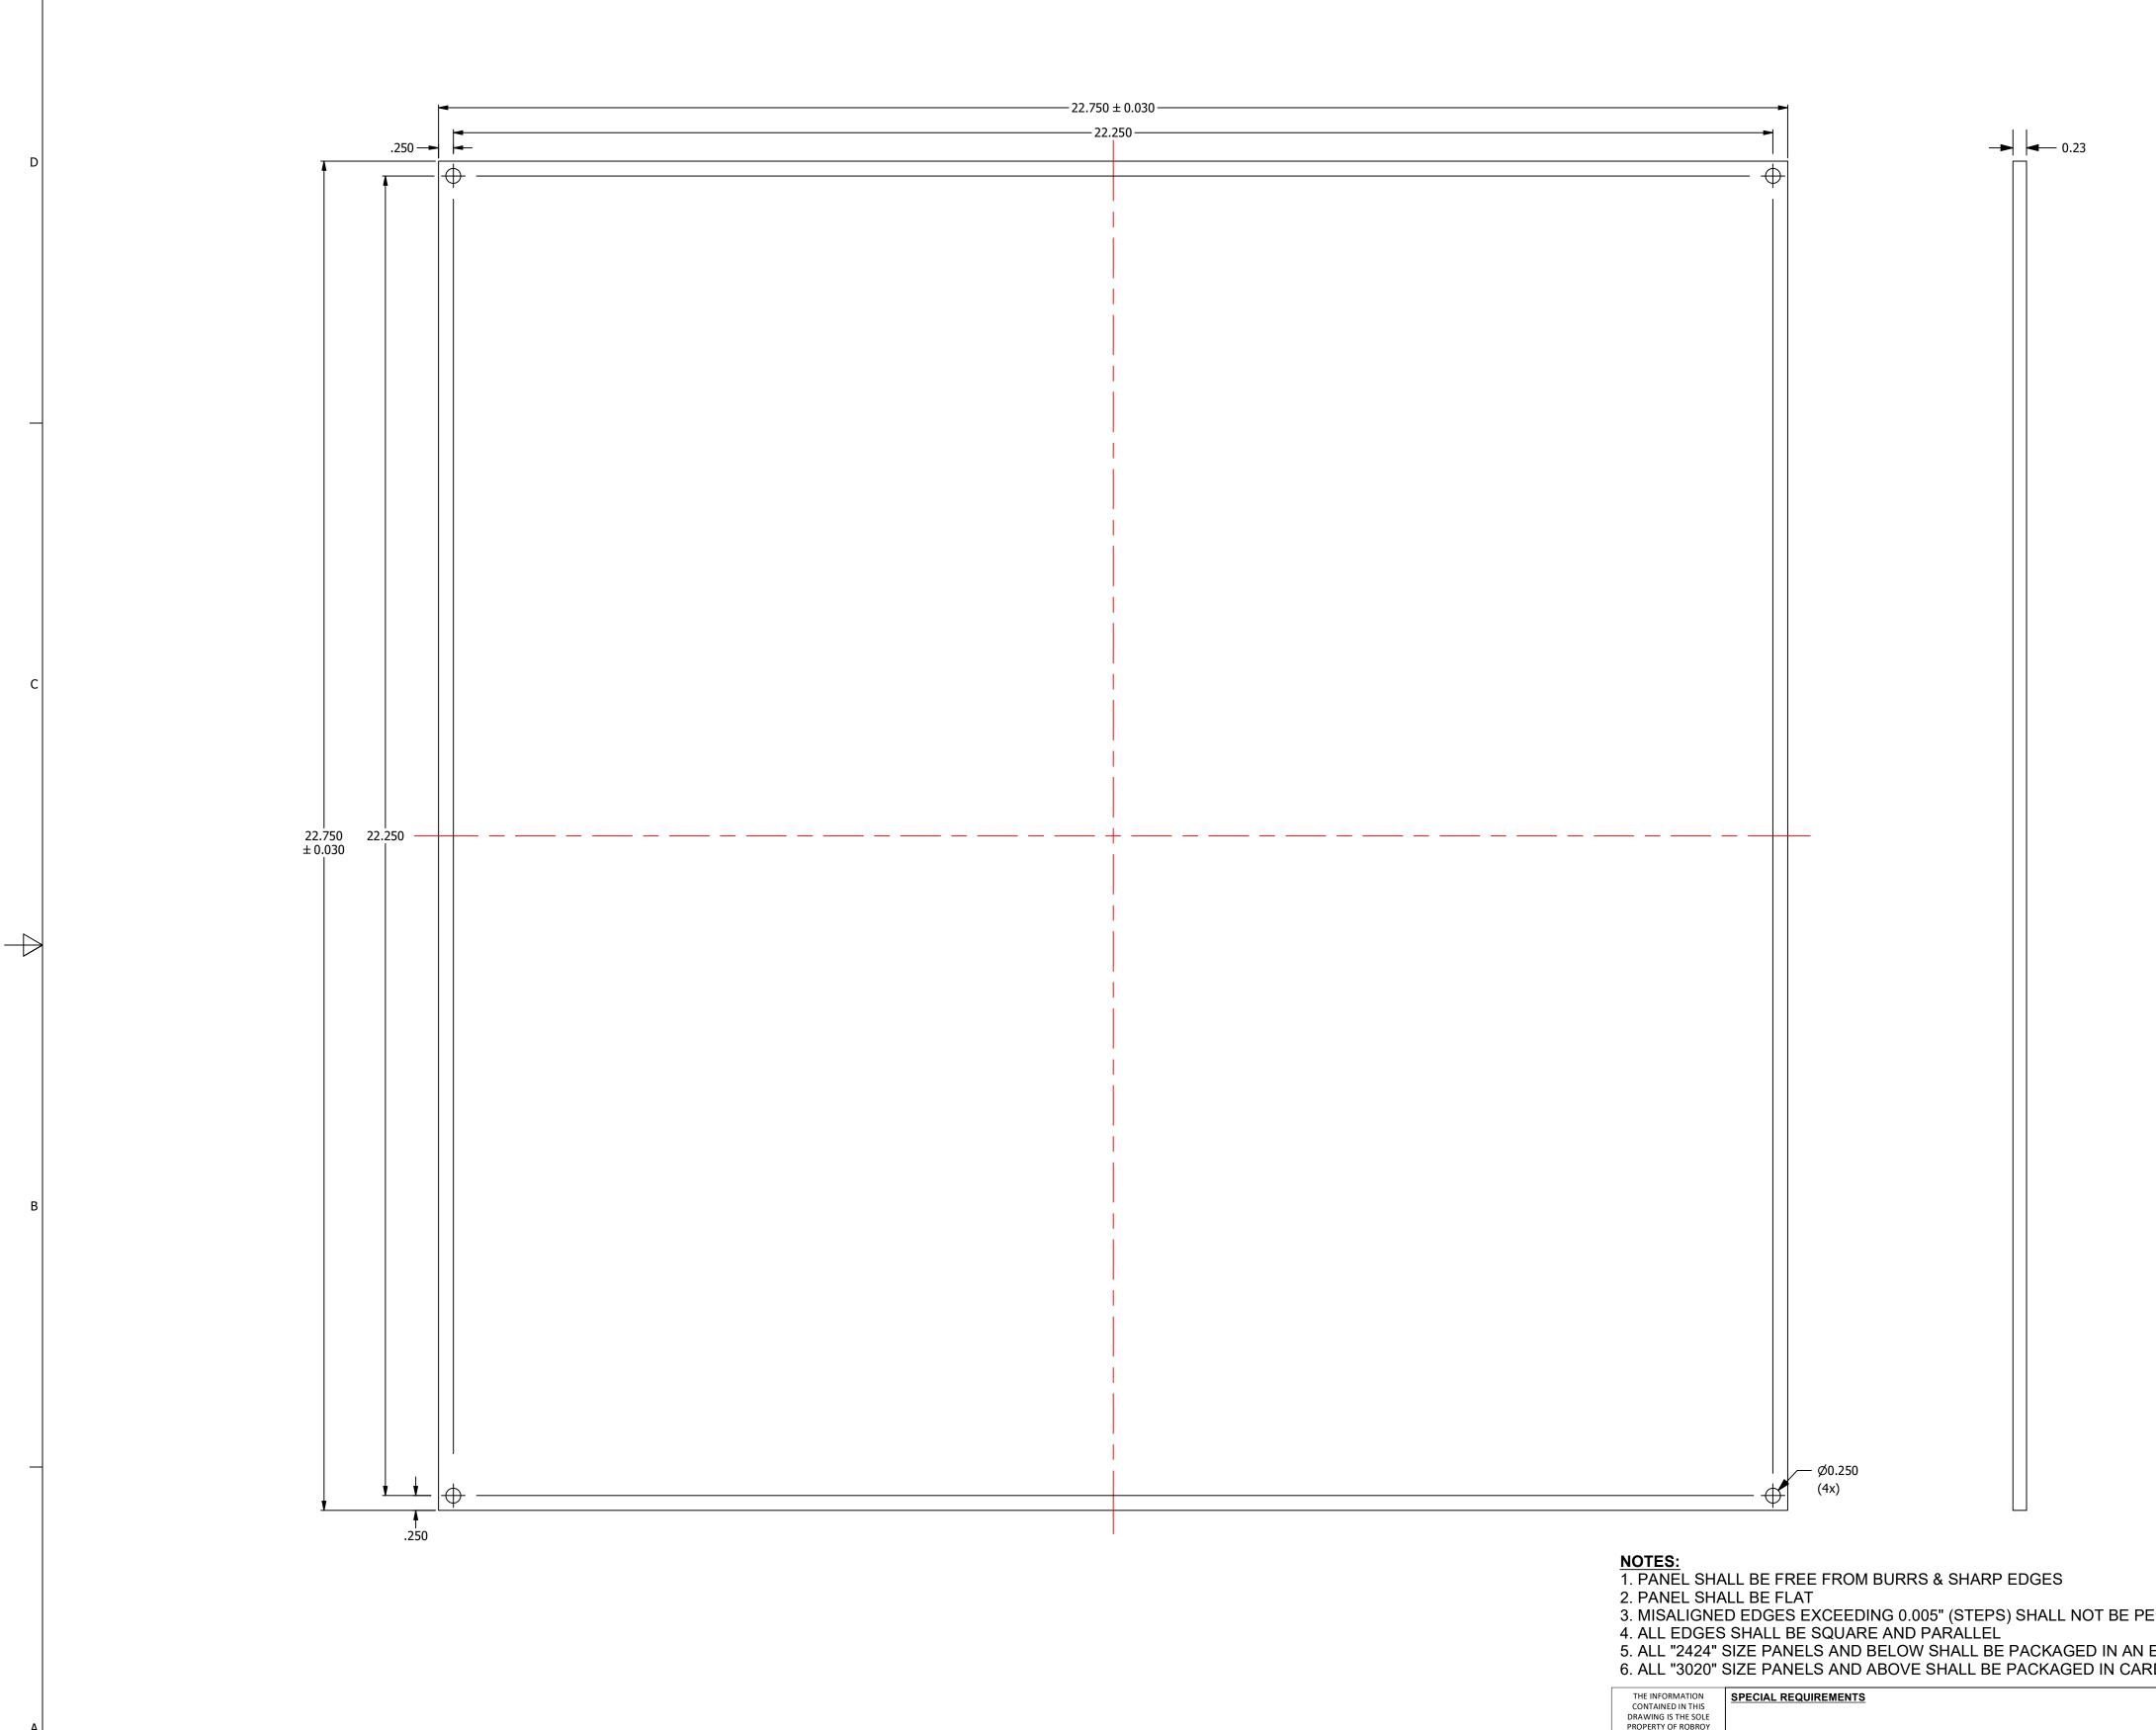

6

 $\nabla$ 

|                                                                                                                                                                                                                                                                                                                                                            | 23                                                                                     |                                                                       |                                             |                                                            | D                                                                                                                                       |
|------------------------------------------------------------------------------------------------------------------------------------------------------------------------------------------------------------------------------------------------------------------------------------------------------------------------------------------------------------|----------------------------------------------------------------------------------------|-----------------------------------------------------------------------|---------------------------------------------|------------------------------------------------------------|-----------------------------------------------------------------------------------------------------------------------------------------|
|                                                                                                                                                                                                                                                                                                                                                            |                                                                                        |                                                                       |                                             |                                                            | c                                                                                                                                       |
|                                                                                                                                                                                                                                                                                                                                                            |                                                                                        |                                                                       |                                             |                                                            |                                                                                                                                         |
|                                                                                                                                                                                                                                                                                                                                                            |                                                                                        |                                                                       |                                             |                                                            | В                                                                                                                                       |
| MOTES:   1. PANEL SHALL BE FREE FROM BURRS & SHARP EDGES   2. PANEL SHALL BE FLAT   3. MISALIGNED EDGES EXCEEDING 0.005" (STEPS) SHALL N   4. ALL EDGES SHALL BE SQUARE AND PARALLEL   5. ALL "2424" SIZE PANELS AND BELOW SHALL BE PACKAGE   6. ALL "3020" SIZE PANELS AND ABOVE SHALL BE PACKAGE   THE INFORMATION CONTAINED IN THIS DRAWING IS THE SOLE | ED IN AN ENVELOPE WITH N<br>ED IN CARDBOARD WITH NC<br>NEMA 250: TYPE<br>N/A<br>COLOR: | D METAL (STAPLES)                                                     | STANDARD P/N:<br>BP2424ABS<br>CUSTOMER DWG: | ALL DIMENSIONS ARE IN INCHES<br>UNLESS OTHERWISE SPECIFIED | .XX .XXX<br>± 0.03 ± 0.010                                                                                                              |
| DRAWING IS THE SOLE<br>PROPERTY OF ROBROY<br>INDUSTRIES. ANY<br>REPRODUCTION IN PART OR<br>WHOLE WITHOUT THE<br>WRITTEN PERMISSION OF<br>ROBROY INDUSTRIES IS<br>PROHIBITED. ALL RIGHTS<br>RESERVED UNDER THE<br>COPYRIGHT LAWS.                                                                                                                           | COLOR: N/A<br>MATERIAL:<br>REV<br>-                                                    | COLOR STANDARD:<br>N/A<br>ABS<br>REVISION HISTORY<br>DESCRIPTION<br>- |                                             | UNLESS OTHERWISE SPECIFIED UNLESS SPECIFIED                | ± 0.03 ± 0.010 A<br><b>Robroy Enclosures</b><br>500 Maple Street<br>Belding, Michigan 48809<br>Phone: 616-794-0700<br>Fax: 616-749-3378 |
| COPYRIGHT LAWS.<br>COPYRIGHT© 2025 ROBROY<br>INDUSTRIES. ROBROY<br>INDUSTRIES VALUES AND<br>PROTECTS ITS INTELLECTUAL<br>PROPERTY. FOR MORE<br>INFORMATION VISIT                                                                                                                                                                                           | -                                                                                      | -<br>-<br>-                                                           | DRAWN BY<br>JWH DATE<br>JWH 1/13/25         | CUSTOMER                                                   | DRAWING<br>BP2424ABS                                                                                                                    |