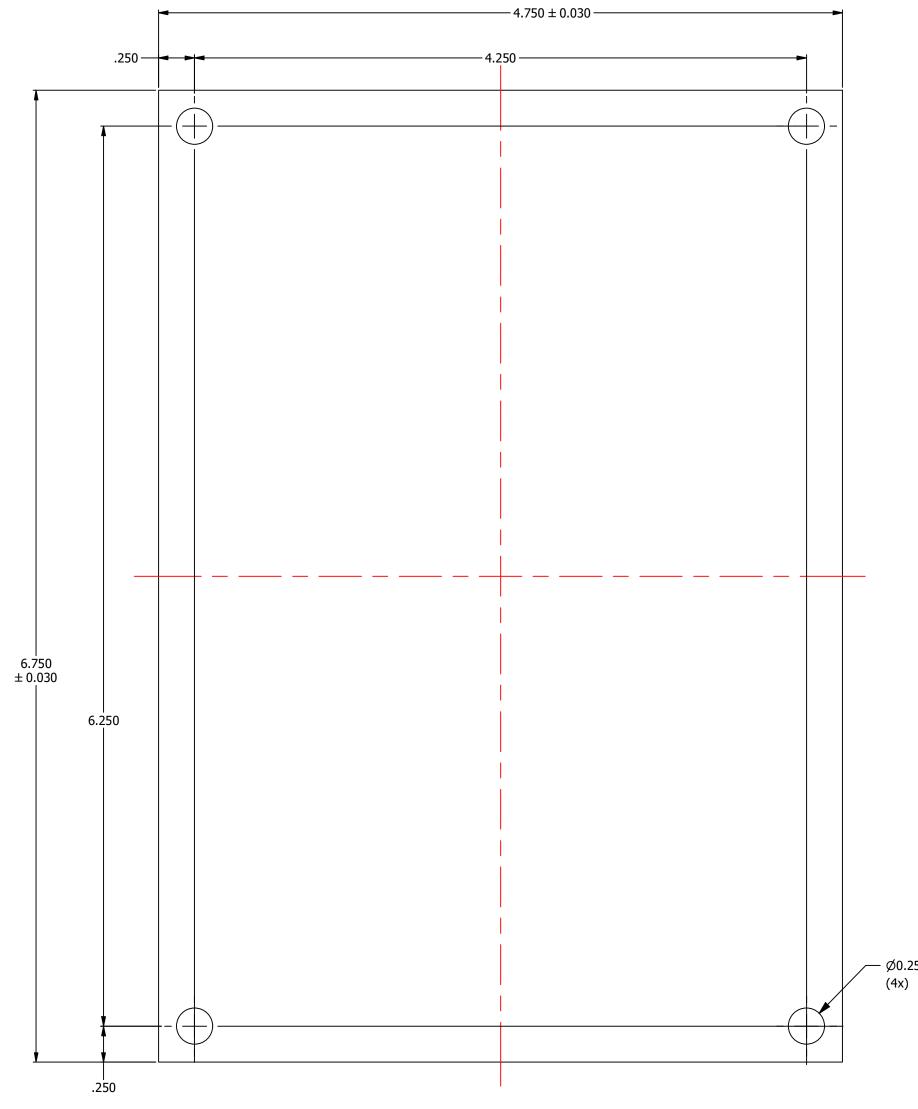

 $\rightarrow$ 

 $\sqrt{7}$ 

|                                                                                                                                                                                                                                                                                                        |                                                        |                                      |                    |                                        |                      | c                                                                                                            |
|--------------------------------------------------------------------------------------------------------------------------------------------------------------------------------------------------------------------------------------------------------------------------------------------------------|--------------------------------------------------------|--------------------------------------|--------------------|----------------------------------------|----------------------|--------------------------------------------------------------------------------------------------------------|
|                                                                                                                                                                                                                                                                                                        |                                                        |                                      |                    |                                        |                      |                                                                                                              |
| Ø0.250<br>(4x)                                                                                                                                                                                                                                                                                         |                                                        |                                      |                    |                                        |                      | В                                                                                                            |
| NOTES:<br>1. PANEL SHALL BE FREE FROM BURRS & SHARP EDGES<br>2. PANEL SHALL BE FLAT<br>3. MISALIGNED EDGES EXCEEDING 0.005" (STEPS) SHALL N<br>4. ALL EDGES SHALL BE SQUARE AND PARALLEL<br>5. ALL "2424" SIZE PANELS AND BELOW SHALL BE PACKAG<br>6. ALL "3020" SIZE PANELS AND ABOVE SHALL BE PACKAG | ED IN AN ENVELOPE WITH NO<br>ED IN CARDBOARD WITH NO N | IETAL (STAPLES)                      |                    |                                        |                      |                                                                                                              |
| THE INFORMATION<br>CONTAINED IN THIS<br>DRAWING IS THE SOLE                                                                                                                                                                                                                                            | COLOR: N/A                                             | COLOR STANDARD:<br>N/A               | BP86ABS<br>ER DWG: |                                        | JNLESS SPECIFIED ± ( | xx .xxx<br>0.03 ± 0.010 A                                                                                    |
| PROPERTY OF ROBROY<br>INDUSTRIES. ANY<br>REPRODUCTION IN PART OR<br>WHOLE WITHOUT THE<br>WRITTEN PERMISSION OF<br>ROBROY INDUSTRIES IS<br>PROHIBITED. ALL RIGHTS<br>RESERVED UNDER THE<br>COPYRIGHT LAWS.                                                                                              | MATERIAL:                                              | ABS REVISION HISTORY ESCRIPTION DATE |                    | <b>BROY</b> ENCLOSURES <sup>TM</sup> B |                      | Robroy Enclosures<br>500 Maple Street<br>Belding, Michigan 48809<br>Phone: 616-794-0700<br>Fax: 616-749-3378 |